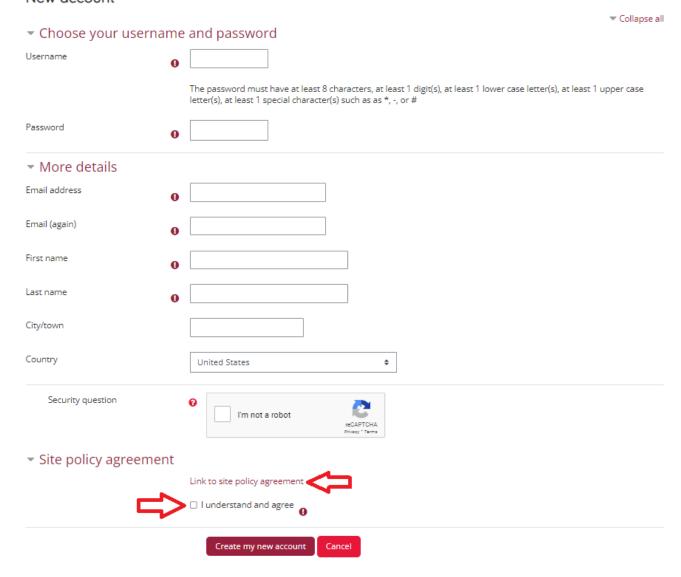

3. Click the 'Create new account' button

- 4. Complete each of the fields to create the new account.
  - a. Please note the username and password for future reference
  - b. Complete all required fields (noted with the icon)
  - c. Complete the reCAPTCHA challenge
  - d. Click the link to read and understand the site policy agreement
  - e. Check the box next to 'I understand and agree'
  - f. Review all fields for accuracy and click the 'Create my new account' button