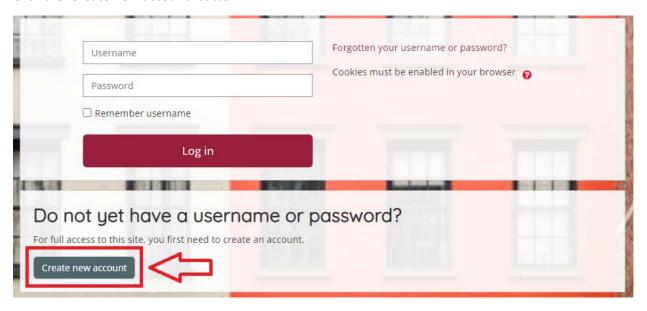

3. Click the 'Create new account' button

- 4. Complete each of the fields to create the new account.
  - a. Please note the username and password for future reference
  - b. Complete all required fields (noted with the icon)
  - c. Complete the reCAPTCHA challenge
  - d. Click the link to read and understand the site policy agreement
  - e. Check the box next to 'I understand and agree'
  - f. Review all fields for accuracy and click the 'Create my new account' button