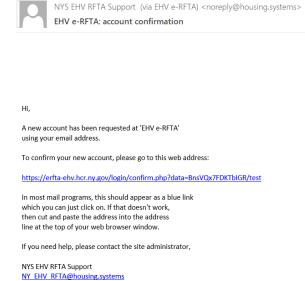

If you continue to have difficulty, send an e-mail to NY\_EHV\_RFTA@housing.systems.

- 6. Check your e-mail to complete the registration process:
  - a. The e-mail will come from 'NYS EHV RFTA Support'
  - b. The subject heading will be 'EHV e-RFTA: account confirmation
  - c. Click the link to confirm your e-mail address.
  - d. If needed, copy and paste the link to a web browser to confirm