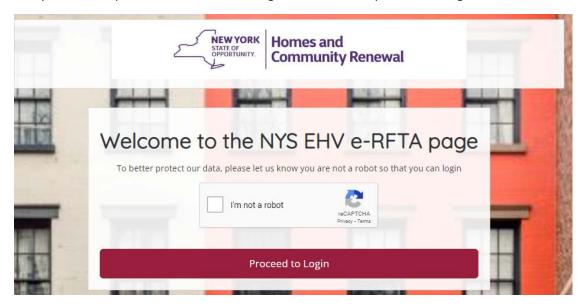

## **Creating an Account Using E-mail Self-Registration**

- 1. Please visit: <a href="https://erfta-ehv.hcr.ny.gov/">https://erfta-ehv.hcr.ny.gov/</a>
- 2. Complete the required reCAPTCHA challenge and then click 'proceed to Login