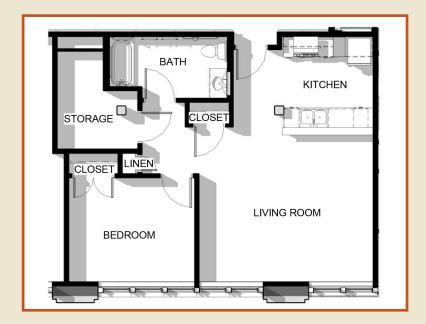

# Knitting Mill Apartments

The Knitting Mill Apartments are located in Perry, New York. There are 43 one-bedroom and 5 two-bedroom apartments that each feature a fully equipped kitchen with a range, refrigerator and microwave, a wall-mounted flat screen TV including basic cable service and in-unit storage. Heat, air conditioning, hot water and electric are included in the rent and on-site laundry facilities are available at no cost to the tenant. There is also off-street parking. Tenants have access to a community room, lounges, and a computer lab. Complimentary Wi-Fi is available in common areas in the building. The building is 100 percent smoke free. There are designated smoking areas provided outdoors.